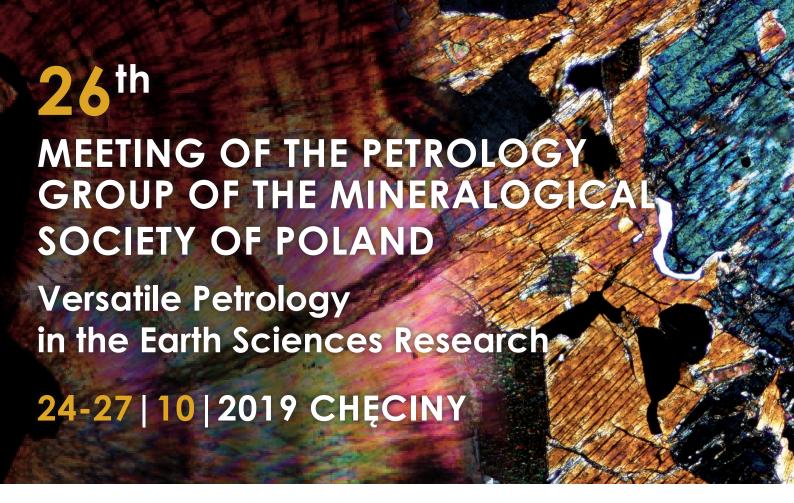

We invite every geoscientist, both faithful participants and newcomers, to join the 26th Meeting of the Petrology Group of the Mineralogical Society of Poland.

This year we will meet in the European Centre for Geological Education in the Holy Cross Mountains to enjoy new facilities of the Faculty of Geology of Warsaw University set amidst the Palaeozoic dolomites, right in the heart of an old quarry.

With geology so close, just behind the window, let's look at our new results and concepts, exchange ideas and, as usual, have good time of stimulating discussions. We are sure that sharing the effects of our scientific pursuits in so many and diverse areas will show how vibrant modern petrology is and will display its amazing versatility in the research of our planet.