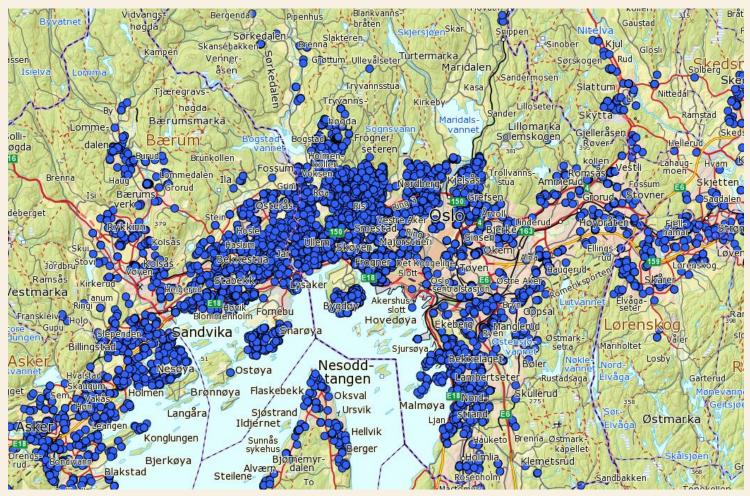

, the rights to geothermal heat or cold are still unclear

The first case in court will be principled and governing











**Norway** 

## **Closed system Borehole Heat Exchangers**

#### **Planning and Building Act**

- No prior approval is required, but following are required
  - Not cause damage or danger to the environment
  - No conflict with existing and planned infrastructure
  - Drilling report send to Geological Survey of Norway after drilling

## Open system Direct use of groundwater

- Landowners are free to extract water for their households.
- For any water withdrawal that exceeds this, the landowner must apply to the Water and Energy authorities for license.
- The rate at which groundwater is withdrawn must be sustainable









#### **BHEs registered in Oslo region**









# Liechtenstein Norway Norway grants grants

#### **Drilling report**













Tusen takk for oppmerksomheten

Thank you for your attention