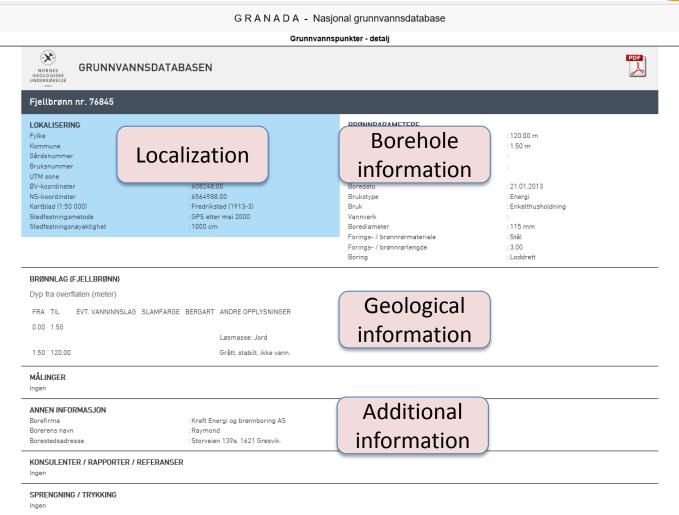

#### **Planning and Building Act**

- No prior approval is required, but following are required
  - Not cause damage or danger to the environment
  - No conflict with existing and planned infrastructure
  - Drilling report send to Geological Survey of Norway after drilling

#### **Drilling report**

Tusen takk for oppmerksomheten

Thank you for your attention